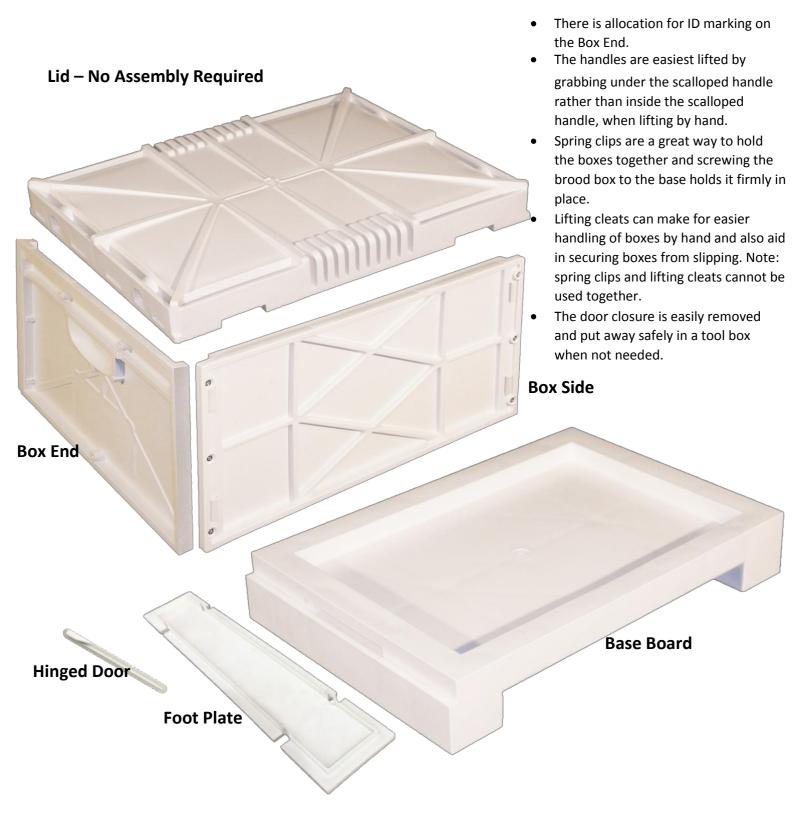

## Nuplas Plastic Bee Hive Assembly Instructions

**Step 1:** Take the Base Board and flip it upside down, locate the two cavities in the 'feet' and clip the 2 x Foot Plate's into place. Take the hinged door and slot it into the small round hole near the entrance. Your base and lid are ready to go.

Your half way there ..

**Step 2:** Take 2 x Box Ends and the 2 x Box Sides and interlock them together using the Mortise & Tenon join. Turn the box on its side making sure it is square and pre drill through the guide holes with a 2.5-3mm drill bit. Take the 12 screws supplied, go ahead and screw the box together. The box is ready to go. **Tips:** 